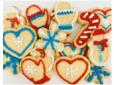

## **Holiday SUPER ASSORTMENT**

our best assortment of holiday cookies, shortbread and squares arranged in a box & tied with a red ribbon

> Small \$22.95 **Large \$43.95**

\*Product may not be exactly as shown