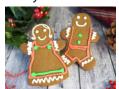

# STOCKING STUFFERS

available for retail (DEC 1st)

Hand Decorated Holiday Cookies

**Sugar Cookies** \$3.25

Gingerbread Man/Woman \$3.95

## **Gingerbread Man Kit**

Kit includes eight gingerbread men, nut-free sprinkles and decorating icing.

\$22.95

Kit includes 8 sugar cookies, nut-free sprinkles and decorating icing. \$22.95