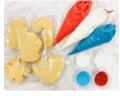

## **Gingerbread Man Kit**

Kit includes eight gingerbread men, nut-free sprinkles and decorating icing.

\$22.95

Kit includes 8 sugar cookies, nut-free sprinkles and decorating icing. \$22.95