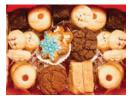

## **Holiday SUPER ASSORTMENT**

our best assortment of holiday cookies, shortbread and squares arranged in a box & tied with a red ribbon

> Small \$22.95 **Large \$43.95**

\*Product may not be exactly as shown

## All Butter SHORTBREAD & COOKIE ASSORTMENT

our all-time traditional shortbread favourites arranged in a box & tied with a red ribbon

Small (10-12pcs) \$22.95 Large (25-30pcs) \$43.95