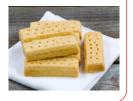

## All Butter SHORTBREAD & COOKIE ASSORTMENT

our all-time traditional shortbread favourites arranged in a box & tied with a red ribbon

Small (10-12pcs) \$22.95 Large (25-30pcs) \$43.95

## STICKY TOFFEE **PUDDING CAKE**

Our pudding cake baked to moist perfection, served with a generous helping of our homemade toffee sauce.

\$5.95

**TRADITIONAL SHORTBREAD** 

3 for **\$4.95** or 6 for \$8.95