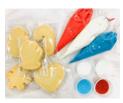

## **Gingerbread Man Kit**

Kit includes eight gingerbread men, nut-free sprinkles and decorating icing.

\$22.95

Kit includes 8 sugar cookies, nut-free sprinkles and decorating icing. \$22.95